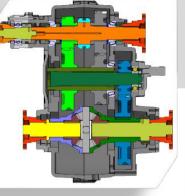

### Раздаточная коробка

# Разработана ТЕКNЕ

- Усиленная
- Механическая с двумя передачами 1,38 / 2.31
- Блокируемый дифференциал
- Подключение ВОМ
- Масляный насос
- Подключение охлаждения для тяжелой эксплуатации

Повышенная передача – 1,38 Пониженная передача - 2,31

Портальный мост TEKNE Общая передача - 5,557 РКПП ZF 2840.6

1-я передача - 5,375
2-я передача - 3,154
3-я передача - 2,041
4-я передача - 1,365
5-я передача - 1,000
6-я передача - 0,791
Задняя передача - 4,838