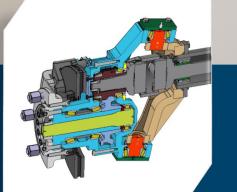

### Портальные мосты

- Мосты портального типа
- Параболические рессоры и двухсторонние амортизаторы
- Принудительно блокируемые дифференциалы
- Дорожный просвет (клиренс): от 450мм
- Подготовка к центральной