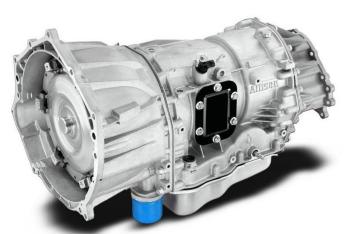

### Трансмиссия – два варианта: АКПП и РКПП

6-ст. АКПП Allisson 1000 SP

АКПП Allison 1000SP 1-я передача - 3,10 2-я передача - 1,81 3-я передача - 1,41 4-я передача - 1,00 5-я передача - 0,71 6-я передача - 0,61 Задняя передача - 4,49 РК (раздаточная коробка) ТЕКИЕ