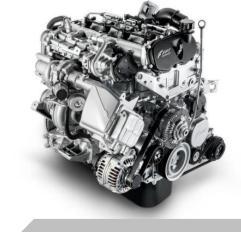

### Cummins ISF 3.8

- Объем 3800 см.куб.
- Мощность 168 л.с. / 122 кВт @ 26000/м
- Крутящий момент 590Нм @ 1300-1700о/м
- Для тяжелых условий
- Соответствует нормам Directive Euro

VI step C

- Torque (Nm) - Power (hp