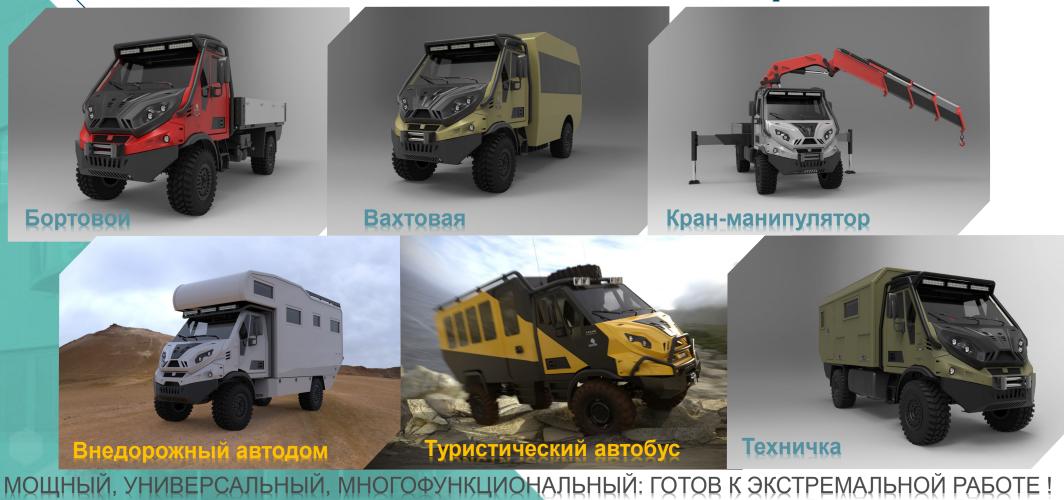

### Варианты исполнения

- ТУРИСТИЧЕСКИЙ АВТОБУС
- МОЙКА ТОННЕЛЕЙ
- ПОЛИВОЧНАЯ
- ОБКОС ОБОЧИН
- МОБИЛЬНЫЙ ОФИС
- БРОНИРОВАННЫЙ
- ЛАБОРОТОРИЯ
- МЧС
- другие.....

# Трехсторонний самосвал

ΜΟЩΗЫЙ, УНИВЕРСАЛЬНЫЙ, ΜΗΟΓΟΦΥΗΚЦИОНАЛЬНЫЙ: ΓΟΤΟΒ Κ ЭКСТРЕМАЛЬНОЙ РАБОТЕ !