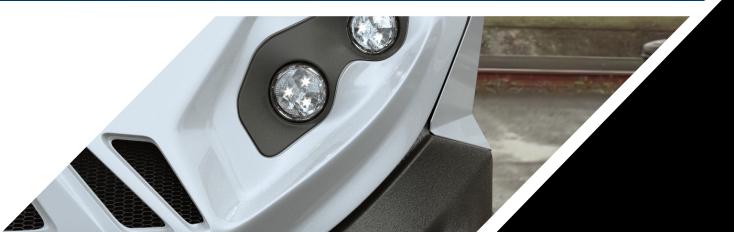

# Тормоза/шины

ШИНЫ CONTINENTAL MPT81 335/80R20

- Гидравлические дисковые 4х поршневые
- Перед два суппорта
- Диск d350мм
- Отключаемая ABS