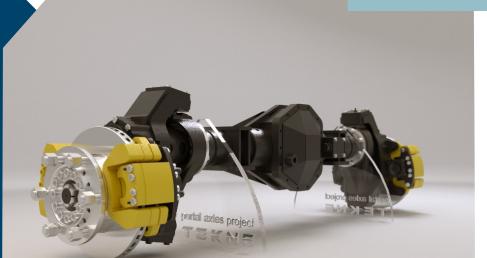

### Портальные мосты

- Мосты портального типа
- Параболические рессоры и двухсторонние амортизаторы
- Принудительно блокируемые дифференциалы
- Дорожный просвет (клиренс): от 450мм
- Подготовка к центральной