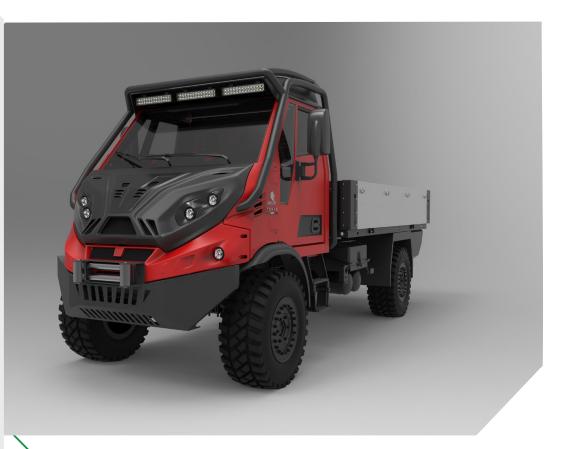

# Разработка ТЕКNЕ

- Одиночная или двойная
- Усиленная стальная конструкция
- Шумо и термоизоляция
- Эргономические сиденья

- Отличная эргономика и обзор
- Настраиваемый бортовой компьютер
- Кондиционер, круиз-контроль
- Мультимедиа, Навигация
- Электрические зеркала и стеклоподьемники
- Сиденья с регулируемой пневмоподвеской

### Размеры, Вес и Возможности

| Полная масса                | 7500 кг                                                        |
|-----------------------------|----------------------------------------------------------------|
| Макс нагрузка на ось        | Перед: 4000 кг; Зад: 5500 кг                                   |
| Собственная масса           | 3400 кг для 3000мм колесной базы<br>(зависит от конфигурации)  |
| Доступные колесные базы – X | 3000-3250-3500-3750-4000-4250 мм.<br>Индивидуальная по запросу |
| Длинна - Z                  | 5600-7800 мм                                                   |
| Максимальная ширина – L     | 2050 мм (без зеркал)                                           |
| Высота – Н                  | около 2575 мм                                                  |
| Дорожный просвет – С        | От 450 мм                                                      |
| Угол въезда - <i>а</i>      | 44°                                                            |
| Угол съезда - γ/∂           | 31°/37° для 3000мм колесной базы                               |
| Глубина брода               | мин 800 мм/1100 мм (подготовка)                                |
| Угол подъема                | До 100% (зависит от покрытия)                                  |
| Угол бокового крена         | 38°                                                            |
| Диаметр разворота           | 13 м                                                           |
| Передаточное моста          | 5,557                                                          |
| Передачи РК                 | 1,379/2,310                                                    |
| Максимальная скорость       | 110 км/ч                                                       |