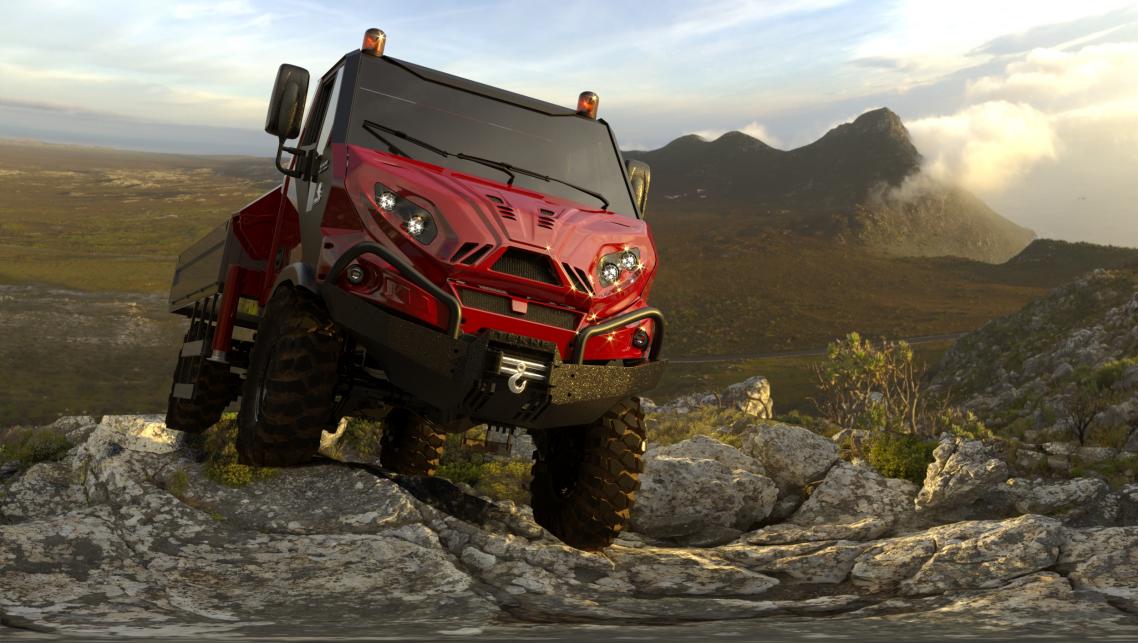

# GRAELION

НОВОЕ ВНЕДОРОЖНОЕ УНИВЕРСАЛЬНОЕ ШАССИ

tekne.com.ru

СДЕЛАНО В ИТАЛИИ СОЗДАНО ДЛЯ БЕЗДОРОЖЬЯ

Прочное, универсальное, мультифункциональное шасси: Готов к экстремальным работам!

- Полная масса 7500 кг
- Грузоподъемность 4000 кг
- Масса буксируемого прицепа 6000 кг
- Длинна грузовой платформы от 3 до 5м
- 4х ВОМ для любых надстроек
- Одинарная, двойная кабины
- Мощная тяга 4х4
- Прочная стальная рама
- Портальные мосты
- Гибкая конфигурация

### Портальные мосты

- Мосты портального типа
- Параболические рессоры и двухсторонние амортизаторы
- Принудительно блокируемые дифференциалы
- Дорожный просвет (клиренс): от 450мм
- Подготовка к центральной