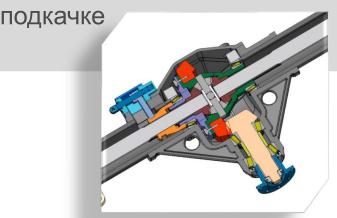

### Портальные мосты

- Мосты портального типа
- Параболические рессоры и двухсторонние амортизаторы
- Принудительно блокируемые дифференциалы
- Дорожный просвет (клиренс): от 450мм
- Подготовка к центральной