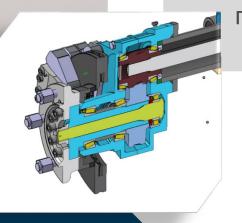

### Портальные мосты

- Мосты портального типа
- Параболические рессоры и двухсторонние амортизаторы
- Принудительно блокируемые дифференциалы
- Дорожный просвет (клиренс): от 450мм
- Подготовка к центральной