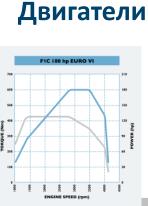

### Iveco FTP F1C S30 ENT

- Объем 3000 см.куб.
- Соответствует нормам Directive Euro VI step C
- Мощность 173 л.с. / 129 кВт @ 3500о/м
- Крутящий момент 430Нм @ 1600о/м