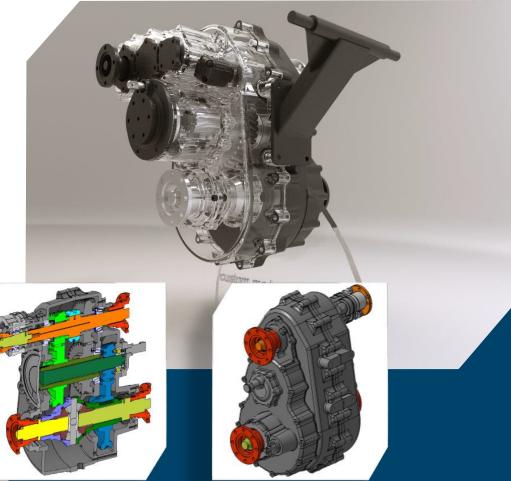

# ШАССИ

# Разработка ТЕКNE

- Параллельные лонжероны Спрофиля
- Специальная высокоэластичная сталь
- Поперечные траверсы на болтах
- Колесная база: от 3000 до 4250 мм,

либо индивидуальная (под заказ)

### Раздаточная коробка

# Разработана ТЕКNЕ

- Усиленная
- Механическая с двумя передачами 1,38 / 2.31
- Блокируемый дифференциал
- Подключение ВОМ
- Масляный насос
- Подключение охлаждения для тяжелой эксплуатации