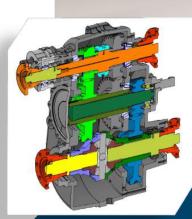

### Раздаточная коробка

# Разработана ТЕКNЕ

- Усиленная
- Механическая с двумя передачами 1,38 / 2.31
- Блокируемый дифференциал
- Подключение ВОМ
- Масляный насос
- Подключение охлаждения для тяжелой эксплуатации

Повышенная передача – 1,38 Пониженная передача - 2,31

Портальный мост TEKNE Общая передача - 5,557 РКПП ZF 2840.6

1-я передача - 5,375
2-я передача - 3,154
3-я передача - 2,041
4-я передача - 1,365
5-я передача - 1,000
6-я передача - 0,791
Задняя передача - 4,838