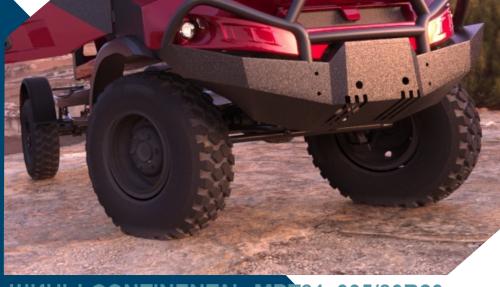

# Тормоза/шины

ШИНЫ CONTINENTAL MPT81 335/80R20

- Гидравлические дисковые 4х поршневые
- Перед два суппорта
- Диск d350мм
- Отключаемая ABS