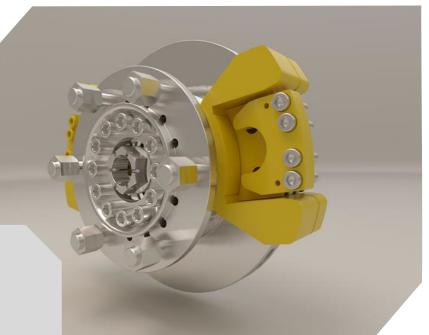

# Тормоза/шины

ШИНЫ CONTINENTAL MPT81 335/80R20

- Гидравлические дисковые 4х поршневые
- Перед два суппорта
- Диск d350мм
- Отключаемая ABS