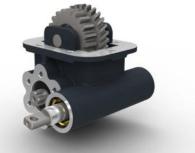

### Раздаточная коробка

# Разработана ТЕКNЕ

- Усиленная
- Механическая с двумя передачами 1,38 / 2.31
- Блокируемый дифференциал
- Подключение ВОМ
- Масляный насос
- Подключение охлаждения для тяжелой эксплуатации