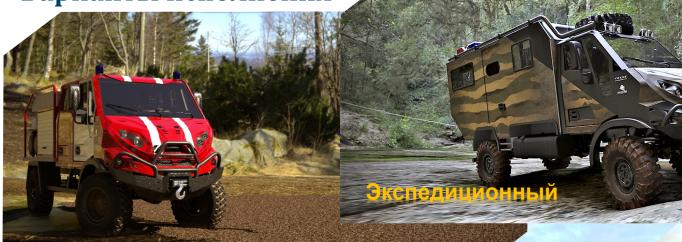

### Варианты исполнения

- ТУРИСТИЧЕСКИЙ АВТОБУС
- МОЙКА ТОННЕЛЕЙ
- ПОЛИВОЧНАЯ
- ОБКОС ОБОЧИН
- МОБИЛЬНЫЙ ОФИС
- БРОНИРОВАННЫЙ
- ЛАБОРОТОРИЯ
- МЧС
- другие.....