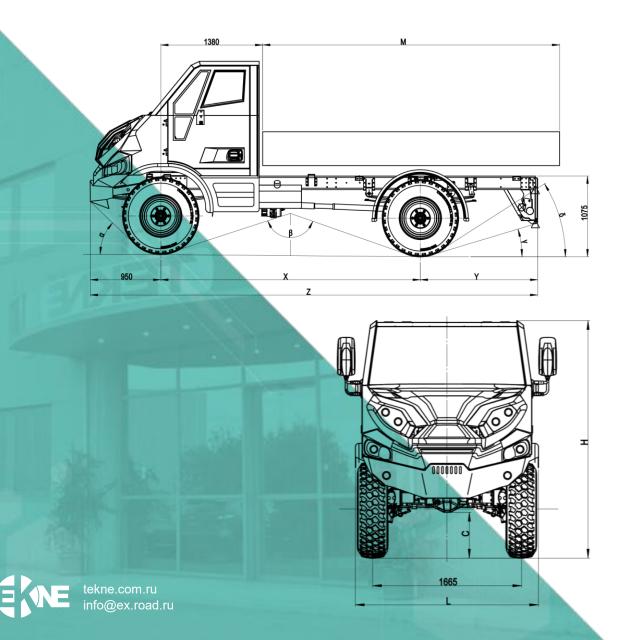

### Размеры, Вес и Возможности

| Полная масса                | 7500 кг                                                        |
|-----------------------------|----------------------------------------------------------------|
| Макс нагрузка на ось        | Перед: 4000 кг; Зад: 5500 кг                                   |
| Собственная масса           | 3400 кг для 3000мм колесной базы<br>(зависит от конфигурации)  |
| Доступные колесные базы – X | 3000-3250-3500-3750-4000-4250 мм.<br>Индивидуальная по запросу |
| Длинна - Z                  | 5600-7800 мм                                                   |
| Максимальная ширина – L     | 2050 мм (без зеркал)                                           |
| Высота – Н                  | около 2575 мм                                                  |
| Дорожный просвет – С        | От 450 мм                                                      |
| Угол въезда - <i>а</i>      | 44°                                                            |
| Угол съезда - γ/∂           | 31°/37° для 3000мм колесной базы                               |
| Глубина брода               | мин 800 мм/1100 мм (подготовка)                                |
| Угол подъема                | До 100% (зависит от покрытия)                                  |
| Угол бокового крена         | 38°                                                            |
| Диаметр разворота           | 13 м                                                           |
| Передаточное моста          | 5,557                                                          |
| Передачи РК                 | 1,379/2,310                                                    |
| Максимальная скорость       | 110 км/ч                                                       |